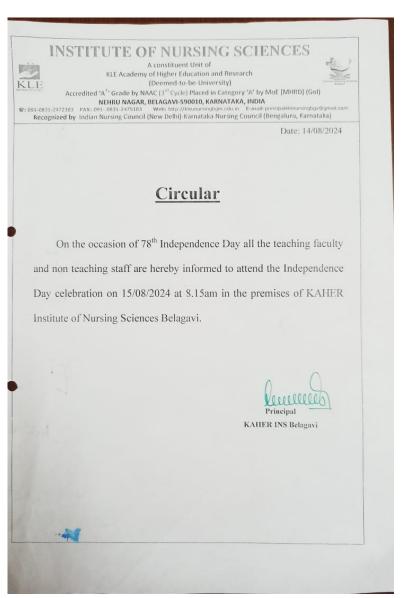

r Kore Hospital & MRC Belagavi on 5<sup>th</sup> August 2024, to create awareness breast feeding to the mothers of children. All the teaching faculty are requested to attend the same.

KAHER, INS, Belagavi



**1**: 091-0831-2472303 FAX: 091- 0831-2475103 Web: http://kleunursingbgm.edu.in Email:principalklenursingbgv@gmail.com

Recognized by: Indian Nursing Council (New Delhi)-Karnataka Nursing Council (Bengaluru, Karnataka)

## Report 2: 7.1.11- Breast Feeding Week Celebration



Department of Child Health Nursing is organising a Drawing competition for GNM students on the eve of **Breast feeding celebration program** at KLE'S Dr. Prabhakar Kore Hospital & MRC Belagavi on 1<sup>st</sup> August 2024, interested students register for the same.

Principal KAHER, INS, Belagavi.

2/08/2024





### Report 3: 7.1.11- Independence Day Celebration



Recognized by: Indian Nursing Council (New Delhi)-Karnataka Nursing Council (Bengaluru, Karnataka)

## Report 4: 7.1.11- World Mental Health Day



## **PRIORITIZE MENTAL HEALTH AT WORKPLACE**



### Open Communication:

- Share your feelings with colleagues or supervisors.
  - Foster a supportive environment.



### Seek Support:

- Utilize employee assistance programs.
- Reach out to mental health professionals.



Take Breaks:

- Short breaks boost productivity!
- Step outside or take a walk.





## Engage in Team Activities:

- Participate in team-building exercises.
  - Encourage social connections.

### Promote Balance:

- Set boundaries between work and personal life.
  - Prioritize self-care.

## **DEPT.OF MENTAL HEALTH NURSI