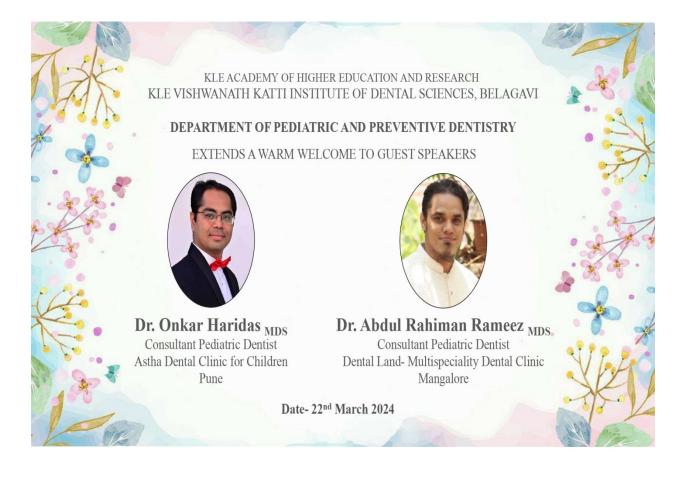

#### ಕಾರ್ಯಾಗಾರದಲ್ಲಿ 100ಕ್ಕೂ ಹೆಚ್ಚು ಪ್ರತಿನಿಧಿಗಳು ಭಾಗಿ

ಬೆಳಗಾವಿ: ಕೆಎಲ್ಇ ಕಾಹೆರ್ ವಿಕೆ ದಂತ ವಿಜ್ಞಾನ ಸಂಸ್ಥೆಯ ಪಿಡಿಯಾಟ್ರಿಕ್ ಮತ್ತು ಪ್ರಿವೆಂಟಿವ್ ಡೆಂಟೆಸ್ಟಿ ವಿಭಾಗವು ದಂತ ಶಿಕ್ಷಣ ಇಲಾಖೆಯ ಸಹಯೋಗದಲ್ಲಿ ಕೆಎಲ್ಇ ವಿಕೆ ದಂತ ವಿಜ್ಞಾನ ಸಂಸ್ಥೆಯಲ್ಲಿ ಶುಕ್ರವಾರ ಒಂದು ದಿನದ ಸಿಡಿಇ ಕಾರ್ಯಾಗಾರ ಜರುಗಿತು.

ಅತಿಥಿ ಉಪನ್ಯಾಸ ನೀಡಿದ ಪುಣೆಯ ಮಕ್ಕಳ ದಂತವೈದ್ಯ ಡಾ.ಓಂಕಾರ ಹರಿದಾಸ, ಮಕ್ಕಳ ದಂತ ಆರೈಕೆ ಮಾಸ್ವರಿಂಗ್ ಮಾಡುವ ತಂತ್ರಗಳ ಬಗ್ಗೆ ತಿಳಿಸಿದರು. ಮಕ್ಕಳ ದಂತ ರಕ್ಷಣೆ ಅಭ್ಯಾಸ ಹೆಚ್ಚಿಸುವ ಕುರಿತು ಸಲಹೆ ನೀಡಿದರು. ಮಂಗಳೂರಿನ ದಂತವೈದ್ಯ ಡಾ. ಅಬ್ಬುಲ್ ರಹಿಮಾನ್ ರಮೀಝ್ ಮಾತನಾಡಿ, ದಂತ ವೈದ್ಯಶಾಸ್ತ್ರದಲ್ಲಿ ಸೌಂದರ್ಯಶಾಸ್ತ್ರದ ಕಲಾತ್ಮ ಕತೆ, ದಂತಗಳಿಂದ ವ್ಯಕ್ತಿಯ ಸೌಂದರ್ಯ ಮತ್ತು ವಿವಿಧ ಚಿಕಿತ್ಸಾ ವಿಧಾನ ವಿವರಿಸಿದರು. ದಕ್ಷಿಣ ಕರ್ನಾಟಕ ಮತ್ತು ಮಹಾರಾಷ್ಟ್ರದ ವಿವಿಧ ದಂತ ವೈದ್ಯಕೀಯ ಕಾಲೇಜುಗಳಿಂದ 100ಕ್ಕೂ ಹೆಚ್ಚು ಪ್ರತಿನಿಧಿಗಳು ಭಾಗವಹಿಸಿದ್ದರು. ಪ್ರಾಚಾರ್ಯೆ ಡಾ.ಅಲ್ಕಾ ಕಾಳ ಅಧ್ಯಕ್ಷತೆ ವಹಿಸಿದ್ದರು. ಕೆಎಲ್ಇ ವಿಕೆ ಇನ್ಸ್ಟೌಟ್ಯೂಟ್ನ್ ಅಧ್ಯಾಪಕಿ

ಕೆಎಲ್ಇ ಏಕೆ ಇನ್ಸೌಟ್ಯೂಟ್ನ ಅಧ್ಯಾಪಕಿ ಡಾ.ಸೋನಲ್ ಜೋಶಿ, ವಿವಿಧ ವಿಭಾಗದ ಮುಖ್ಯಪ್ತರು, ಸ್ನಾತಕೋತ್ತರ, ಪದವಿಪೂರ್ವ ವಿದ್ಯಾರ್ಥಿಗಳು ಪಾಲ್ಗೊಂಡಿದ್ದರು. ಪ್ರಾಧ್ಯಾಪಕ ಡಾ. ಶಿವಯೋಗಿ ಹೂಗಾರ ಸ್ವಾಗತಿಸಿದರು. ಡಾ.ವಿದ್ಯಾವತಿ ಪಾಟೀಲ ಪರಿಚಯಿಸಿದರು. ಡಾ. ಚಂದ್ರಶೇಖರ ಬಾಡಕರ ಮತ್ತು ಡಾ. ನೀರಜ್ ಗೋಬಲೆ ತಾಂತ್ರಿಕ ಸಹಕಾರ ನೀಡಿದರು. ಡಾ.ಚೈತನ್ಯ ಉಪ್ಪಿನ್ ಎಂದಿಸಿದರು.

ಬೆಳಗಾವಿ ಕಾಹೆರ್ ಕೆಎಲ್ಇ ವಿಕೆ ದಂತ ವಿಜ್ಞಾನ ಸಂಸ್ಥೆಯಲ್ಲಿ ಶುಕ್ರವಾರ ಆಯೋಜಿಸಿದ್ದ ಸಿಡಿಇ ಕಾರ್ಯಾಗಾರದಲ್ಲಿ ಡಾ. ಓಂಕಾರ ಹರಿದಾಸ, ಡಾ. ಅಬ್ದುಲ್**ರಹಿಮಾನ್ ರಮೀಝ್, ಡಾ.ಅಲ್ಯಾ** ಕಾಳೆ, ಡಾ. ಸೋನಲ್ ಜೋತಿ ಇತರರು ಪಾಲ್ಗೊಂಡಿದ್ದರು.

(A Constituent unit of KLE Academy of Higher Education & Research (Formerly known as KLE University) Deemed-to-be-University u/s 3 of the UGC Act, 1956) J.N.M.C. Campus, Nehru Nagar, Belagavi-590 010, Karnataka, India Accredited 'A+' grade by NAAC (3<sup>rd</sup>Cycle) Placed in Category 'A' by MoE (Gol)