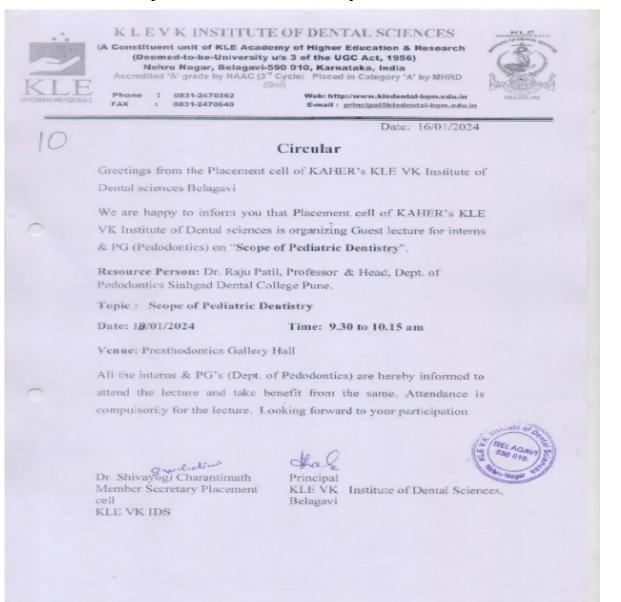

### **KLE V.K. Institute of Dental Sciences**

(A Constituent unit of KLE Academy of Higher Education & Research Deemed-to-be-University u/s 3 of the UGC Act, 1956) Nehru Nagar, Belagavi-590 010 INDIA

Accredited 'A+' grade by NAAC (3<sup>rd</sup> Cycle) & Placed in Category 'A' by MoE (GoI)

**2**: 0831-2470362

Web: http://www.kledental-bgm.edu.in



#### Scope of Pediatric Dentistry Guest Lecture





### **KLE V.K. Institute of Dental Sciences**

(A Constituent unit of KLE Academy of Higher Education & Research Deemed-to-be-University u/s 3 of the UGC Act, 1956) Nehru Nagar, Belagavi-590 010 INDIA



Accredited 'A+' grade by NAAC (3<sup>rd</sup> Cycle) & Placed in Category 'A' by MoE (GoI)

**\***: 0831-2470362

Web: http://www.kledental-bgm.edu.in

#### **Celebration of International OMFS Day**

**KLE** University Accredited 'A' Grade by NAAC Vishwanath Katti Institute of Dental Sciences ( A Constituent College of K.L.E. University, Belagavi) Dept. of Oral and Maxillofacial Surgery J.N.M.C. Campus, Nehru Nagar, Belagavi - 590 010 Karnataka, India 1 :0831 - 2470362 Web : http://www.kledental-bgm.edu.in E-mail : kleomfs@gmail.com omfs.vkids@gmail.com Dept.0831 - 2473777-4130 Fax : 0