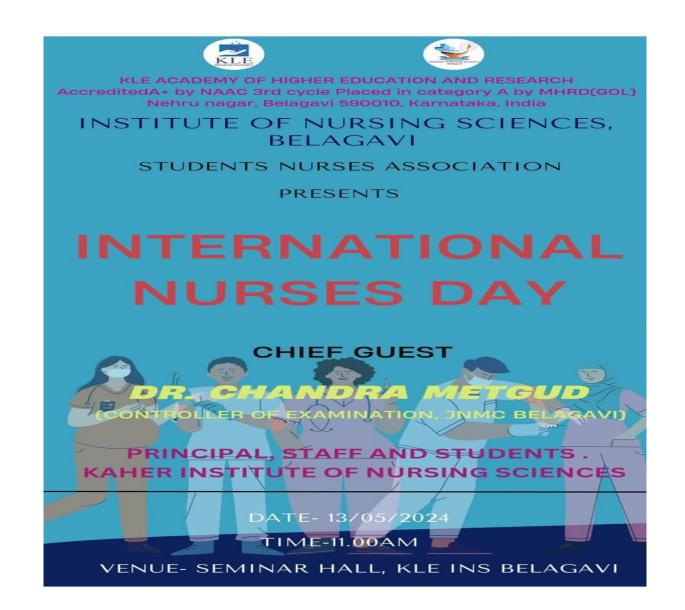

1 Report 2: Women's Day





7.1.11 Report 4: National Safe Motherhood Day



7.1.11 Report 5: Nurses day celebration



Department of Mental Health Nursing is organising a visit to Hindalaga Central Jail, Belagavi

on 1st June 2024 at 10 am -1pm for creating awareness on wide ranging health hazards on use

of tobacco. All the teaching faculty members are requested to attend the same.

Principal KAHER, Institute of Nursing Sciences, Belagavi.

7.1.11 Report 6: World Tobacco Day





### NEHRU NAGAR, BELAGAVI-590010, KARNATAKA, INDIA

2: 091-0831-2472303
 FAX: 091- 0831-2475103
 Web: http://kleunursingbgm.edu.in
 mail:principalklenursingbgv@gmail.com
 Recognized by: Indian Nursing Council (New Delhi)-Karnataka Nursing Council (Bengaluru, Karnataka)

## **Report 7: International Yoga day**





Recognized by: Indian Nursing Council (New Delhi)-Karnataka Nursing Council (Bengaluru, Karnataka)

## Report 1: 7.1.11- Breast Feeding Week Celebration



Department of Child Health Nursing is organising a **Breast feeding celebration program** at KLE'S Dr. Prabhakar Kore Hospital & MRC Belagavi on 5<sup>th</sup> August 2024, to create awareness breast feeding to the mothers of children. All the teaching faculty are requested to attend the same.

KAHER, INS, Belagavi



**1**: 091-0831-2472303 FAX: 091- 0831-2475103 Web: http://kleunursingbgm.edu.in Email:principalklenursingbgv@gmail.com

Recognized by: Indian Nursing Council (New Delhi)-Karnataka Nursing Council (Bengaluru, Karnataka)

## Report 2: 7.1.11- Breast Feeding Week Celebration



Department of Child Health Nursing is organ