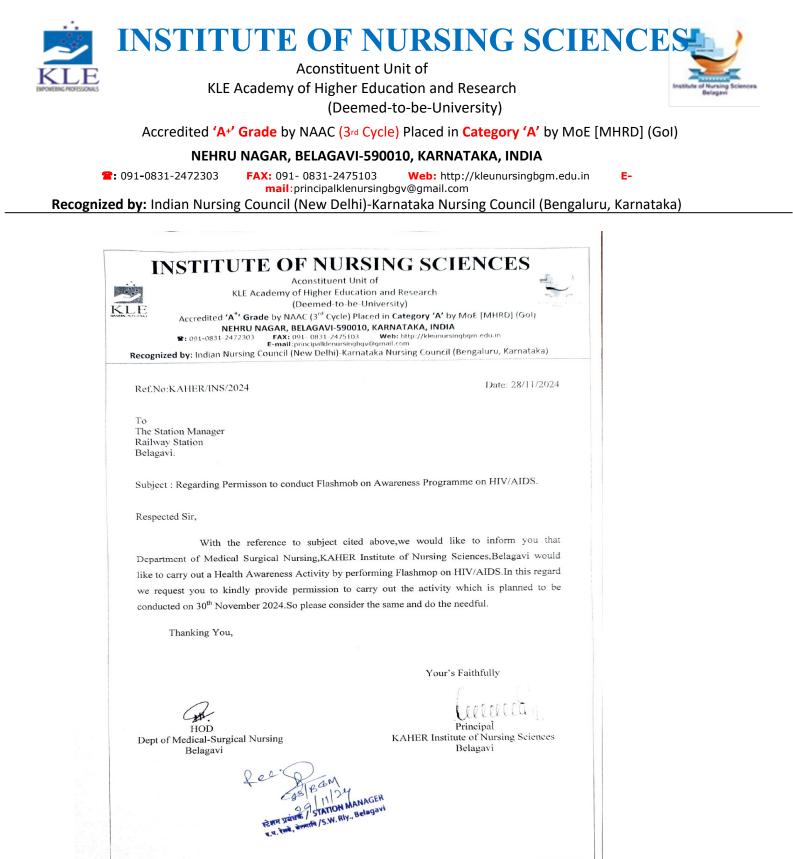

l (New Delhi)-Karnataka Nursing Council (Bengaluru, Karnataka)

### Report 5: 7.1.11- Children's Day Celebration



(Deemed-to-be-University) Accredited 'A<sup>+</sup>' Grade by NAAC (3<sup>rd</sup> Cycle) Placed in Category 'A' by MoE [MHRD] (GoI) NEHRU NAGAR, BELAGAVI-590010, KARNATAKA, INDIA St: 091-0831-2472303 FAX: 091- 0831-2475103 Web: http://kleunursingbgm.edu.in E-mail:principalklenursingbgv@gmail.com Recognized by: Indian Nursing Council (New Delhi)-Karnataka Nursing Council (Bengaluru, Karnataka)

21 /11/2024

Circular

Department of Child Health Nursing is organising **Celebration of Children's Day** at KLE'S Dr. Prabhakar Kore Hospital & MRC Belagavi on 14<sup>th</sup> November 2024. All the teaching faculty are requested to attend the same.

Principal

KAHER, INS, Belagavi.





# KLE HOMOEOPATHIC MEDICAL COLLEGE & HOSPITAL (Recognised by Central Council of Homoeopathy, New Delhi, M/o AYUSH, Gol) A Constituent Unit of

KLE ACADEMY OF HIGHER EDUCATION & RESEARCH (Declared as Deemed-to-be-University u/s 3 of the UGC Act, 1956)

Vellur Road, Belagavi-590 005, Karnataka, India
 0831-2413777, (Extn: 1262/1263) klehomoco.edu.in prinhomco@kledeemeduniversity.edu.in

Ref. No: KLEU/HMC/23-24/D-

Date: 09-01-2024

To,

**TEACHING FAULTY** 

**KLE HMC** 

BELAGAVI.

Sub: Celebration of Various Days for the year 2024 reg.

Following are the Responsibilities delegated to various teaching staff for celebration 2024 of respective day.

| Month     | Date             | Day Event                                         | Responsibilities               |  |
|-----------|-------