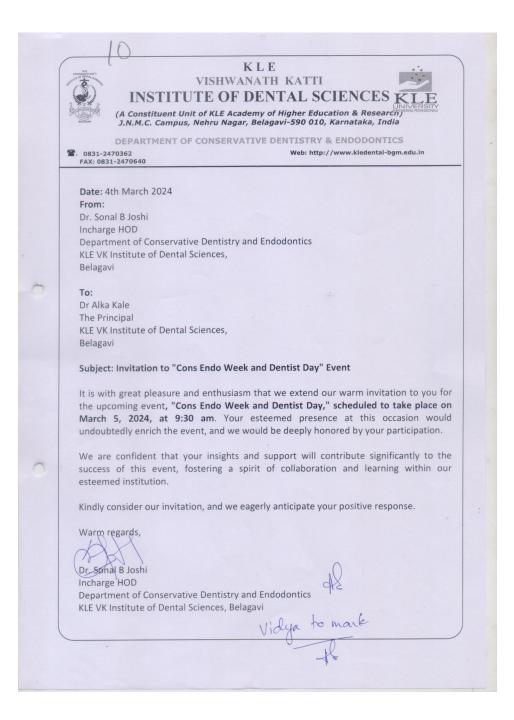

#### $CONS \; AND \; ENDO \; DAY \mbox{--"Magnification and Retreatment: Clinical Protocols"}$

(A Constituent unit of KLE Academy of Higher Education & Research (Formerly known as KLE University) Deemed-to-be-University u/s 3 of the UGC Act, 1956) J.N.M.C. Campus, Nehru Nagar, Belagavi-590 010, Karnataka, India Accredited 'A+' grade by NAAC (3<sup>rd</sup>Cycle) Placed in Category 'A' by MoE (Gol)

**a:** 0831-2470362

FAX: 0831-2470640

Web: http://www.kledental-bgm.edu.in E-mail:principal@kledental-bgm.edu.in

Guest Lecture by Dr Sandhya

| 0 | K L E<br>VISHWANATH KATTI<br>INSTITUTE OF DENTAL SCIENCES<br>(A Constituent Unit of KLE Academy of Higher Education & Research)<br>J.N.M.C. Campus, Nehru Nagar, Belagavi-590 010, Karnataka, India                                                                                                                                                                                                                                                                                                                               |
|---|-----------------------------------------------------------------------------------------------------------------------------------------------------------------------------------------------------------------------------------------------------------------------------------------------------------------------------------------------------------------------------------------------------------------------------------------------------------------------------------------------------------------------------------|
|   | DEPARTMENT OF CONSERVATIVE DENTISTRY & ENDODONTICS                                                                                                                                                                                                                                                                                                                                                                                                                                                                                |
| _ | P:         0831-2470362           FAX: 0831-2470640         Date:- 28 <sup>th</sup> Feb 2024                                                                                                                                                                                                                                                                                                                                                                                                                                      |
|   | From,<br>Dr Sonal B Joshi<br>Incharge HOD<br>Department of Conservative Dentistry and Endodontics,<br>KLE VK Institute of Dental Sciences,<br>Belagavi                                                                                                                                                                                                                                                                                                                                                                            |
| 7 | To,<br>Heads of the Departments<br>KLE VK Institute of Dental Sciences,<br>Belagavi.                                                                                                                                                                                                                                                                                                                                                                                                                                              |
|   | Respected Sir / Madam                                                                                                                                                                                                                                                                                                                                                                                                                                                                                                             |
|   | The Department of Conservative Dentistry and Endodontics cordially invites all staff<br>and interns of your department to join us for the Inaugural Ceremony marking Cons<br>Endo Week and Dentist Day on March 6, 2024, at 9.15am in the Prosthodontic Gallery<br>Hall.<br>The inauguration, will be followed by lecture for the Interns by Dr. Sandhya Salve. We<br>kindly request permission for the Interns to attend the lecture titled " <b>Revisiting the</b><br><b>Scope of Conservative Dentistry and Endodontics.</b> " |
|   | Attached herewith, is the itinerary of the events planned to celebrate Cons Endo<br>week.<br>Thanking you<br>Drifectule and stand<br>Depts of Remeavering Dentistry<br>KLE V. K. Institute of Dentistry                                                                                                                                                                                                                                                                                                                           |
|   | Copy to Stategrav                                                                                                                                                                                                                                                                                                                                                                                                                                                                                                                 |
|   | Dept of OMDR         Dept PHD         Dept of Prostno         Dept of OS           Dept of Perio         Dept of Pedo         Dept of Ortho         Dept of Cons                                                                                                                                                                                                                                                                                                                                                                  |
|   | Dept of Pathology Art & phtography Dept of Electrical & Civil Office                                                                                                                                                                                                                                                                                                                                                                                                                                                              |
|   | COPY to all depts to altend<br>PRINCIPAL<br>MLE V.K. Institute of Derial Sciences<br>Nehru Nagar BELAGAVI-590010                                                                                                                                                                                                                                                                                                                                                                                                                  |