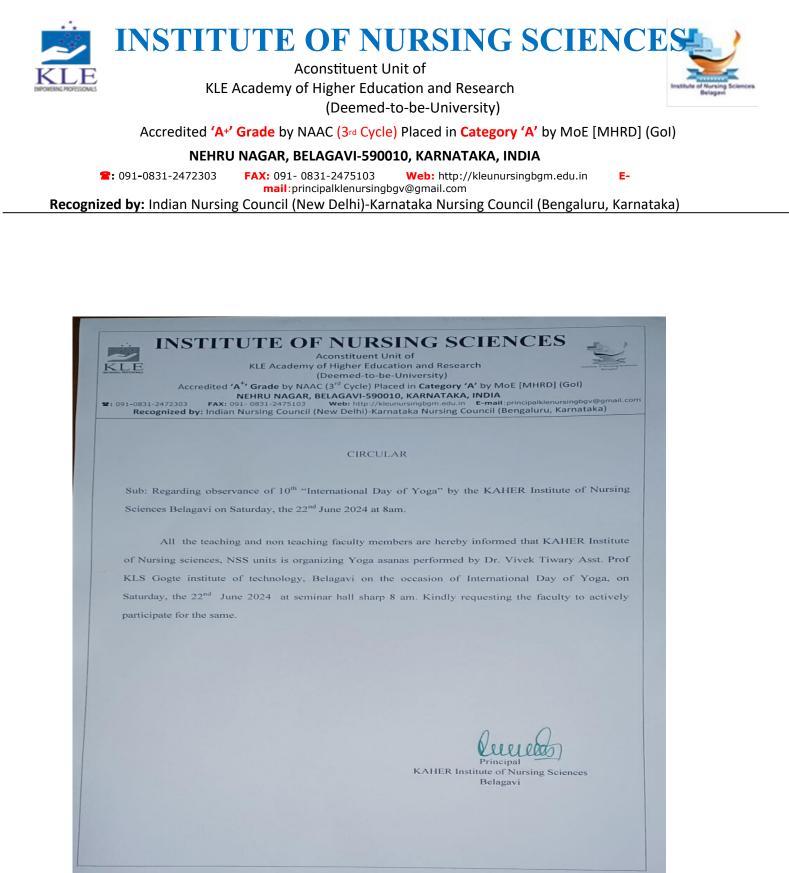

ublic Day Celebration





NEHRU NAGAR, BELAGAVI-590010, KARNATAKA, INDIA

**2**: 091-0831-2472303 **FAX:** 091- 0831-2475103 **Web:** http://kleunursingbgm.edu.in

mail:principalklenursingbgv@gmail.com

E-

Recognized by: Indian Nursing Council (New Delhi)-Karnataka Nursing Council (Bengaluru, Karnataka)

## 7.1.11 Report 2: Women's Day





7.1.11 Report 4: National Safe Motherhood Day



7.1.11 Report 5: Nurses day celebration



Department of Mental Health Nursing is organising a visit to Hindalaga Central Jail, Belagavi

on 1st June 2024 at 10 am -1pm for creating awareness on wide ranging health hazards on use

of tobacco. All the teaching faculty members are requested to attend the same.

Principal KAHER, Institute of Nursing Sciences, Belagavi.

7.1.11 Report 6: World Tobacco Day





### NEHRU NAGAR, BELAGAVI-590010, KARNATAKA, INDIA

2: 091-0831-2472303
 FAX: 091- 0831-2475103
 Web: http://kleunursingbgm.edu.in
 mail:principalklenursingbgv@gmail.com
 Recognized by: Indian Nursing Council (New Delhi)-Karnataka Nursing Council (Bengaluru, Karnataka)

## **Report 7: International Yoga day**





Recognized by: Indian Nursing Council (New Delhi)-Karnataka Nursing Council (Bengaluru, Karnataka)

## Report 1: 7.1.11- Breast Feeding Week Celebration



Department of Child Health Nursing is organising a **Breast feeding celebration program** at KLE'S Dr. Prabhakar Kore Hospital & MRC Belagavi on 5<sup>th</sup> August 2024, to create awareness breast feeding to the mothers of children. All the teaching faculty are requested to attend the same.

KAHER, INS, Belagavi



**1*