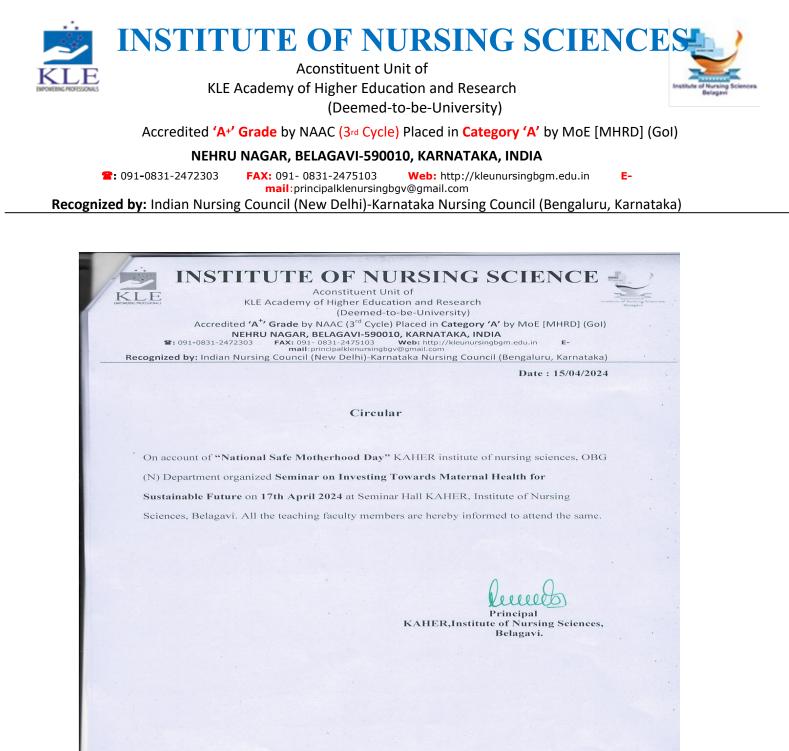

e of Judge



Accredited 'A+' Grade by NAAC (3rd Cycle) Placed in Category 'A' by MoE [MHRD] (GoI)

E-

### NEHRU NAGAR, BELAGAVI-590010, KARNATAKA, INDIA

**2:** 091-0831-2472303 **FAX:** 091- 0831-2475103 **Web:** http://kleunursingbgm.edu.in

mail:principalklenursingbgv@gmail.com

Recognized by: Indian Nursing Council (New Delhi)-Karnataka Nursing Council (Bengaluru, Karnataka)

## 7.1.11 Report 1: Republic Day Celebration





NEHRU NAGAR, BELAGAVI-590010, KARNATAKA, INDIA

**2**: 091-0831-2472303 **FAX:** 091- 0831-2475103 **Web:** http://kleunursingbgm.edu.in

mail:principalklenursingbgv@gmail.com

E-

Recognized by: Indian Nursing Council (New Delhi)-Karnataka Nursing Council (Bengaluru, Karnataka)

## 7.1.11 Report 2: Women's Day





7.1.11 Report 4: National Safe Motherhood Day



7.1.11 Report 5: Nurses day celebration



Department of Mental Health Nursing is organising a visit to Hindalaga Central Jail, Belagavi

on 1st June 2024 at 10 am -1pm for creating awareness on wide ranging health hazards on use

of tobacco. All the teaching faculty members are requested to attend the same.

Principal KAHER, Institute of Nursing Sciences, Belagavi.

7.1.11 Report 6: World Tobacco Day





### NEHRU NAGAR, BELAGAVI-590010, KARNATAKA, INDIA

2: 091-0831-2472303
 FAX: 091- 0831-2475103
 Web: http://kleunursingbgm.edu.in
 mail:principalklenursingbgv@gmail.com
 Recognized by: Indian Nursing Council (New Delhi)-Karnataka Nursing Council (Bengaluru, Karnataka)

## **Report 7: International Yoga day**





Recognized by: Indian Nursing Council (New Delhi)-Karnataka Nursing Coun