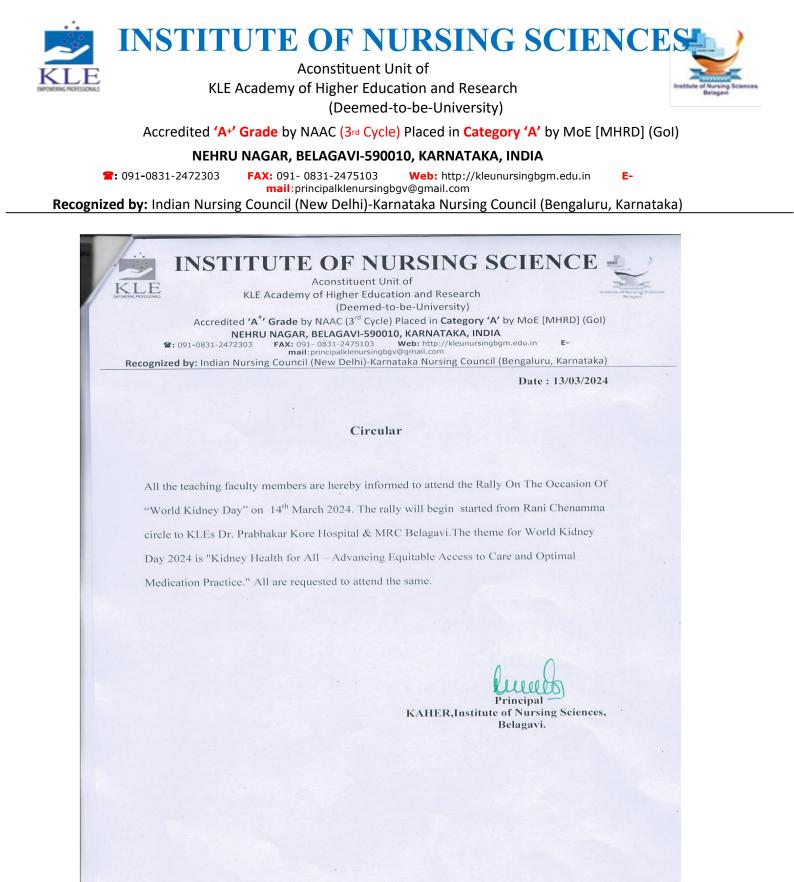

| 2                   |

Signature of Judge



Accredited 'A+' Grade by NAAC (3rd Cycle) Placed in Category 'A' by MoE [MHRD] (GoI)

E-

### NEHRU NAGAR, BELAGAVI-590010, KARNATAKA, INDIA

**2:** 091-0831-2472303 **FAX:** 091- 0831-2475103 **Web:** http://kleunursingbgm.edu.in

mail:principalklenursingbgv@gmail.com

Recognized by: Indian Nursing Council (New Delhi)-Karnataka Nursing Council (Bengaluru, Karnataka)

## 7.1.11 Report 1: Republic Day Celebration





NEHRU NAGAR, BELAGAVI-590010, KARNATAKA, INDIA

**2**: 091-0831-2472303 **FAX:** 091- 0831-2475103 **Web:** http://kleunursingbgm.edu.in

mail:principalklenursingbgv@gmail.com

E-

Recognized by: Indian Nursing Council (New Delhi)-Karnataka Nursing Council (Bengaluru, Karnataka)

## 7.1.11 Report 2: Women's Day





7.1.11 Report 4: National Safe Motherhood Day



7.1.11 Report 5: Nurses day celebration



Department of Mental Health Nursing is organising a visit to Hindalaga Central Jail, Belagavi

on 1st June 2024 at 10 am -1pm for creating awareness on wide ranging health hazards on use

of tobacco. All the teaching faculty members are requested to attend the same.

Principal KAHER, Institute of Nursing Sciences, Belagavi.

7.1.11 Report 6: World Tobacco Day





### NEHRU NAGAR, BELAGAVI-590010, KARNATAKA, INDIA

2: 091-0831-2472303
 FAX: 091- 0831-2475103
 Web: http://kleunursingbgm.edu.in
 mail:principalklenursingbgv@gmail.com
 Recognized by: Indian Nursing Council (New Delhi)-Karnataka Nursing Council (Bengaluru, Karnataka)

## **Report 7: International Yoga day**





Recognized by: Indian N