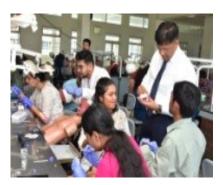

#### ಕಾರ್ಯಾಗಾರದಲ್ಲಿ 100ಕ್ಕೂ ಹೆಚ್ಚು ಪ್ರತಿನಿಧಿಗಳು ಭಾಗಿ

ಬೆಳಗಾವಿ: ಕೆಎಲ್ಇ ಕಾಹೆರ್ ವಿಕೆ ದಂತ ವಿಜ್ಞಾನ ಸಂಸ್ಥೆಯ ಪಿಡಿಯಾಟ್ರಿಕ್ ಮತ್ತು ಪ್ರಿವೆಂಟಿವ್ ಡೆಂಟೆಸ್ಟಿ ವಿಭಾಗವು ದಂತ ಶಿಕ್ಷಣ ಇಲಾಖೆಯ ಸಹಯೋಗದಲ್ಲಿ ಕೆಎಲ್ಇ ವಿಕೆ ದಂತ ವಿಜ್ಞಾನ ಸಂಸ್ಥೆಯಲ್ಲಿ ಶುಕ್ರವಾರ ಒಂದು ದಿನದ ಸಿಡಿಇ ಕಾರ್ಯಾಗಾರ ಜರುಗಿತು.

ಅತಿಥಿ ಉಪನ್ಯಾಸ ನೀಡಿದ ಪುಣೆಯ ಮಕ್ಕಳ ದಂತವೈದ್ಯ ಡಾ.ಓಂಕಾರ ಹರಿದಾಸ, ಮಕ್ಕಳ ದಂತ ಆರೈಕೆ ಮಾಸ್ವರಿಂಗ್ ಮಾಡುವ ತಂತ್ರಗಳ ಬಗ್ಗೆ ತಿಳಿಸಿದರು. ಮಕ್ಕಳ ದಂತ ರಕ್ಷಣೆ ಅಭ್ಯಾಸ ಹೆಚ್ಚಿಸುವ ಕುರಿತು ಸಲಹೆ ನೀಡಿದರು. ಮಂಗಳೂರಿನ ದಂತವೈದ್ಯ ಡಾ. ಅಬ್ಬುಲ್ ರಹಿಮಾನ್ ರಮೀಝ್ ಮಾತನಾಡಿ, ದಂತ ವೈದ್ಯಶಾಸ್ತ್ರದಲ್ಲಿ ಸೌಂದರ್ಯಶಾಸ್ತ್ರದ ಕಲಾತ್ಮ ಕತೆ, ದಂತಗಳಿಂದ ವ್ಯಕ್ತಿಯ ಸೌಂದರ್ಯ ಮತ್ತು ವಿವಿಧ ಚಿಕಿತ್ಸಾ ವಿಧಾನ ವಿವರಿಸಿದರು. ದಕ್ಷಿಣ ಕರ್ನಾಟಕ ಮತ್ತು ಮಹಾರಾಷ್ಟ್ರದ ವಿವಿಧ ದಂತ ವೈದ್ಯಕೀಯ ಕಾಲೇಜುಗಳಿಂದ 100ಕ್ಕೂ ಹೆಚ್ಚು ಪ್ರತಿನಿಧಿಗಳು ಭಾಗವಹಿಸಿದ್ದರು. ಪ್ರಾಚಾರ್ಯೆ ಡಾ.ಅಲ್ಕಾ ಕಾಳ ಅಧ್ಯಕ್ಷತೆ ವಹಿಸಿದ್ದರು. ಕೆಎಲ್ಇ ವಿಕೆ ಇನ್ಸ್ಟೌಟ್ಯೂಟ್ನ್ ಅಧ್ಯಾಪಕಿ